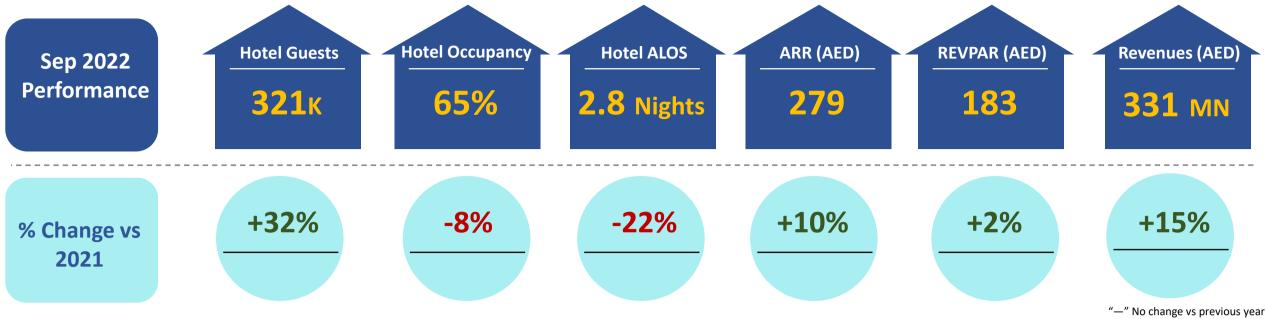

# ABU DHABI HOTEL PERFORMANCE REPORT

SEPTEMBER & YTD 2022

#### **NOTE TO READERS**



# **ABU DHABI HOTEL PERFORMANCE**

**SEPTEMBER & YTD 2022** 



#### **OVERALL PERFORMANCE – SEP 2022**





+71%

+545%



## **PERFORMANCE BY REGIONS – SEP 2022**

Russia

5

#10

#11

| SEP 2022         | ABU DHABI |                   | Al      | . AIN             | AL DHAFRA |                   |  |
|------------------|-----------|-------------------|---------|-------------------|-----------|-------------------|--|
| Key Indicators   | Actuals   | % Change vs. 2021 | Actuals | % Change vs. 2021 | Actuals   | % Change vs. 2021 |  |
| Guests (K)       | 283       | +34%              | 28      | +16%              | 9         | +23%              |  |
| Occupancy        | 68%       | -5%               | 53%     | -27%              | 40%       | -25%              |  |
| ALOS (Nights)    | 2.9       | -22%              | 2.1     | -23%              | 2.3       | -30%              |  |
| Total Re