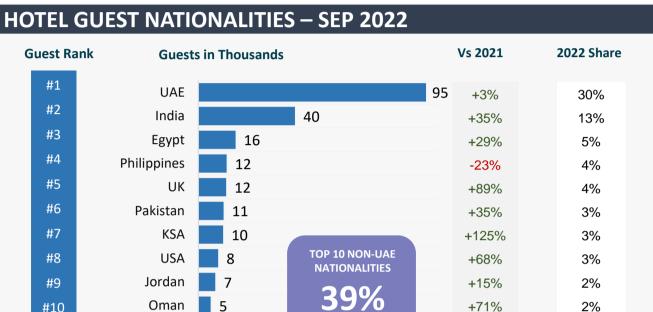

## **PERFORMANCE BY REGIONS – SEP 2022**

Russia

5

#10

#11

| SEP 2022         | ABU DHABI |                   | Al      | . AIN             | AL DHAFRA |                   |  |
|------------------|-----------|-------------------|---------|-------------------|-----------|-------------------|--|
| Key Indicators   | Actuals   | % Change vs. 2021 | Actuals | % Change vs. 2021 | Actuals   | % Change vs. 2021 |  |
| Guests (K)       | 283       | +34%              | 28      | +16%              | 9         | +23%              |  |
| Occupancy        | 68%       | -5%               | 53%     | -27%              | 40%       | -25%              |  |
| ALOS (Nights)    | 2.9       | -22%              | 2.1     | -23%              | 2.3       | -30%              |  |
| Total Rev(M AED) | 306       | +19%              | 16      | -24%              | 10        | +3%               |  |
| ARR (AED)        | 281       | +11%              | 225     | -12%              | 324       | +28%              |  |
| REVPAR (AED)     | 190       | +5%               | 119     | -35%              | 128       | -4%               |  |

2%

2%

Guest & revenue values are rounded off to their nearest value