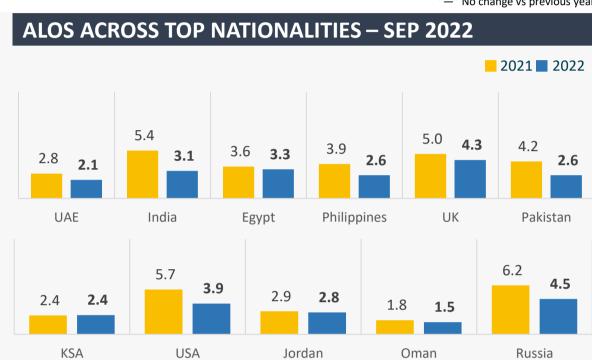

## **PERFORMANCE BY REGIONS – SEP 2022**

Russia

5

#10

#11

| SEP 2022         | ABU DHABI |                   | Al      | . AIN             | AL DHAFRA |                   |  |
|------------------|-----------|-------------------|---------|-------------------|-----------|-------------------|--|
| Key Indicators   | Actuals   | % Change vs. 2021 | Actuals | % Change vs. 2021 | Actuals   | % Change vs. 2021 |  |
| Guests (K)       | 283       | +34%              | 28      | +16%              | 9         | +23%              |  |
| Occupancy        | 68%       | -5%               | 53%     | -27%              | 40%       | -25%              |  |
| ALOS (Nights)    | 2.9       | -22%              | 2.1     | -23%              | 2.3       | -30%              |  |
| Total Rev(M AED) | 306       | +19%              | 16      | -24%              | 10        | +3%               |  |
| ARR (AED)        | 281       | +11%              | 225     | -12%              | 324       | +28%              |  |
| REVPAR (AED)     | 190       | +5%               | 119     | -35%              | 128       | -4%               |  |