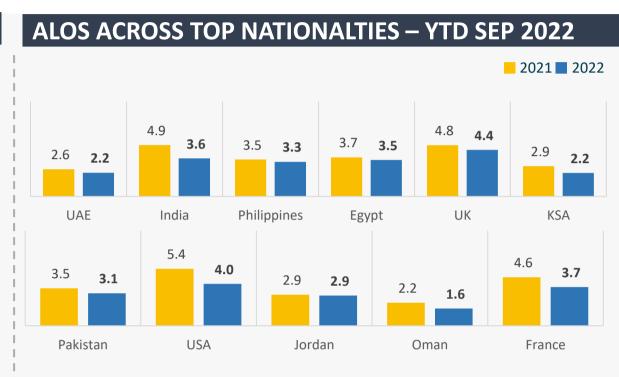

#### **HOTEL GUEST NATIONALITIES – YTD SEP 2022 Guest Rank Guests in Thousands** Vs 2021 **2022 Share** UAE 866 -11% 30% #1 340 12% India +32% #2 124 #3 Philippines -27% 4% 123 Egypt 4% +9% #4 UK 117 4% #5 +96% KSA 112 4% +419% #6 Pakistan 89 3% +22% 78 TOP 10 NON-UAE NATIONALITIES USA #8 +57% 3% Jordan 67 2% #9 +5% 40% 56 Oman #10 2% +242% France #11 2% +111%